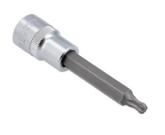

## **Ball End Socket Bit 1/2"D T40**

A 100mm long, 1/2"D ball ended T40 Star\* socket bit. Allows the bit to fit into fixing head at a 25° angle, to provide greater access in confined areas.

## **Additional Information**

- Size: T40 x 1/2"D.
- Overall length: 100mm, bit length: 62mm.
- Ball end for greater access; ideal in tight areas or where an obstruction prevents direct access to fasteners.
- Socket manufactured from chrome vanadium, bit from impact grade S2 steel.
- Full set comprising of Star\*, Hex and Spline bits available, please see Laser Part No. 8048.