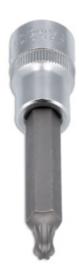

## **Ball End Socket Bit 1/2"D T40**

A 100mm long, 1/2"D ball ended T40 Star\* socket bit. Allows the bit to fit into fixing head at a 25° angle, to provide greater access in confined areas.

## **Additional Information**

- Size: T40 x 1/2"D.
- Overall length: 100mm, bit length: 62mm.
- Ball end for greater access; ideal in tight areas or where an obstruction prevents direct access to fasteners.
- Socket manufactured from chrome vanadium, bit from impact grade S2 steel.
- Full set comprising of Star\*, Hex and Spline bits available, please see Laser Part No. 8048.