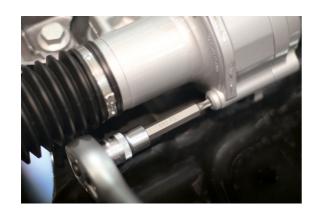

## **Ball End Socket Bit 1/2"D T40**

A 100mm long, 1/2"D ball ended T40 Star\* socket bit. Allows the bit to fit into fixing head at a 25° angle, to provide greater access in confined areas.

## **Additional Information**

- Size: T40 x 1/2"D.
- Overall length: 100mm, bit length: 62mm.
- Ball end for greater access; ideal in tight areas or where an obstruction prevents direct access to fasteners.
- Socket manufactured from chrome vanadium, bit from impact grade S2 steel.
- Full set comprising of Star\*, Hex and Spline bits available, please see Laser Part No. 8048.