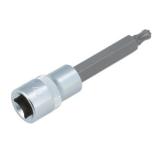

## **Ball End Socket Bit 1/2"D T40**

A 100mm long, 1/2"D ball ended T40 Star\* socket bit. Allows the bit to fit into fixing head at a 25° angle, to provide greater access in confined areas.

## **Additional Information**

- Size: T40 x 1/2"D.
- Overall length: 100mm, bit length: 62mm.
- Ball end for greater access; ideal in tight areas or where an obstruction prevents direct access to fasteners.
- Socket manufactured from chrome vanadium, bit from impact grade S2 steel.
- Full set comprising of Star\*, Hex and Spline bits available, please see Laser Part No. 8048.